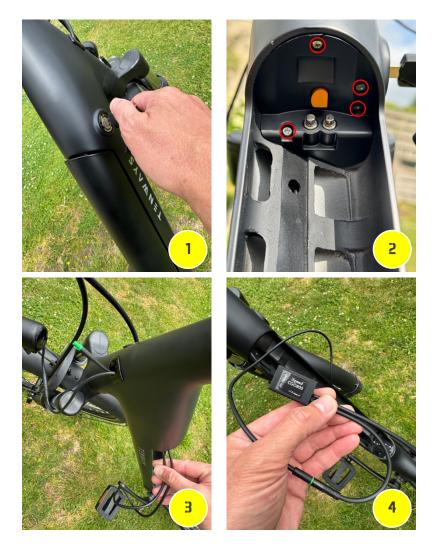

## WARNING: Make sure your e-bike is turned off !

- 1. Remove the bike battery with your key
- 2. Remove the battery lock plate (four bolts, pay attention to the different type for the top bolt)
- 3. Disconnect the display cable and pull it into the frame
- 4. Attach the iSpeed module to the display cable you just pulled

- 5. Push the other connector from the iSpeed module through the same hole and connect it to the display (make sure the iSpeed module is all the way inside the frame so the cable is long enough
- 6. Roll up the extra cable length and push it up inside the frame
- 7. Re-install the battery lock plate
- 8. Re-install the battery and enjoy your upgraded Tenways e-bike