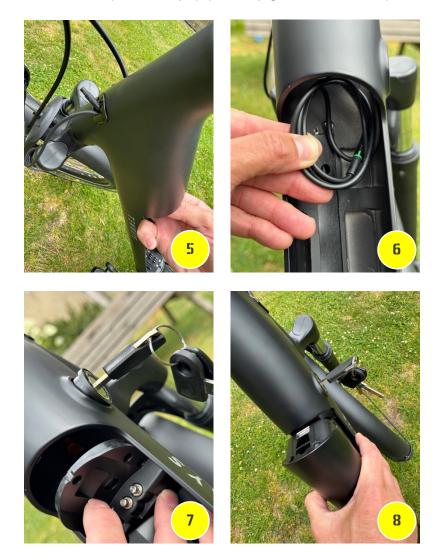

- 5. Push the other connector from the iSpeed module through the same hole and connect it to the display (make sure the iSpeed module is all the way inside the frame so the cable is long enough
- 6. Roll up the extra cable length and push it up inside the frame
- 7. Re-install the battery lock plate
- 8. Re-install the battery and enjoy your upgraded Tenways e-bike