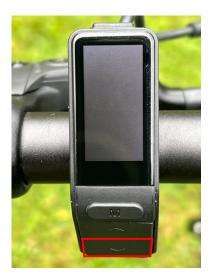

## iSpeed added functionality

- 1. All your bike functions will remain the same after installation of the iSpeed blackbox
- 2. Pushing the "down" button for 3 seconds (walk assist) will toggle between "unlimited" and "25 km/h" mode. (The setting is stored in the iSpeed blackbox even when the bike is turned off)
- 3. In iSpeed shipping as of Feb 18, 2025 a SW feature is added so the setting is confirmed with light flash: 1x "25 km/h" and 2x "unlimited"
- 4. As factory default "unlimited mode" is enabled so the 25 km/h limit is no longer enforced by the display controller